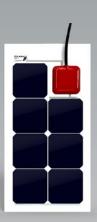

## It's never been so easy to get the most from solar cells

Just connect the output cable to your battery.

**Solar panel and charge controller.** To make solar energy simpler, suitable for the enthusiast as well as the professional user.

All the electronics you need are already packed into the rugged waterproof box: a sophisticated **MPPT controller** capable of boosting the voltage to match with your battery pack.

With the ALLinONE solution, panels can be combined simply by connecting them directly to your battery, each one being **completely independent** from the others, thanks to the integrated charge controller.