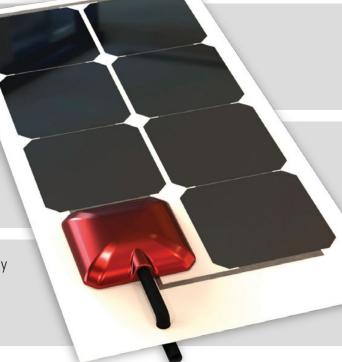

## It's never been so easy to get the most from solar cells

Just connect the output cable to your battery.

**Solar panel and charge controller.** To make solar energy simpler, suitable for the enthusiast as well as the professional user.

All the electronics you need are already packed into the rugged waterproof box: a sophisticated **MPPT controller** capable of boosting the voltage to match with your battery pack.

With the ALLinONE solution, panels can be combined simply by connecting them directly to your battery, each one being **completely independent** from the others, thanks to the integrated charge controller.