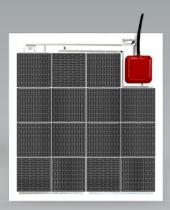

## It's never been so easy to get the most from solar cells

Just connect the output cable to your battery.

**Solar panel and charge controller.** To make solar energy simpler, suitable for the enthusiast as well as the professional user.

All the electronics you need are already packed into the rugged waterproof box: a sophisticated **MPPT controller** capable of boosting the voltage to match with your battery pack.

With the ALLinONE solution, panels can be combined simply by connecting them directly to your battery, each one being **completely independent** from the others, thanks to the integrated charge controller.